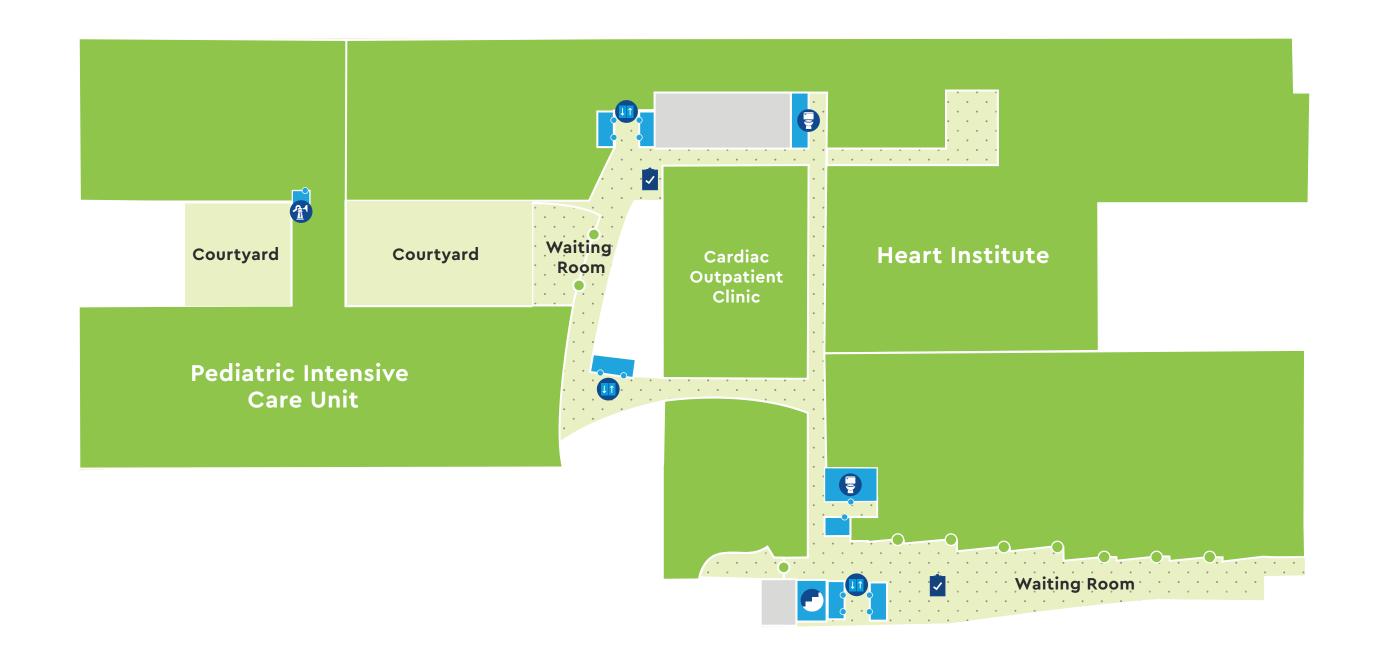

### 3 THIRD FLOOR

- Restrooms
- Registration
- Stairs
- **Elevators**
- Lactation Room