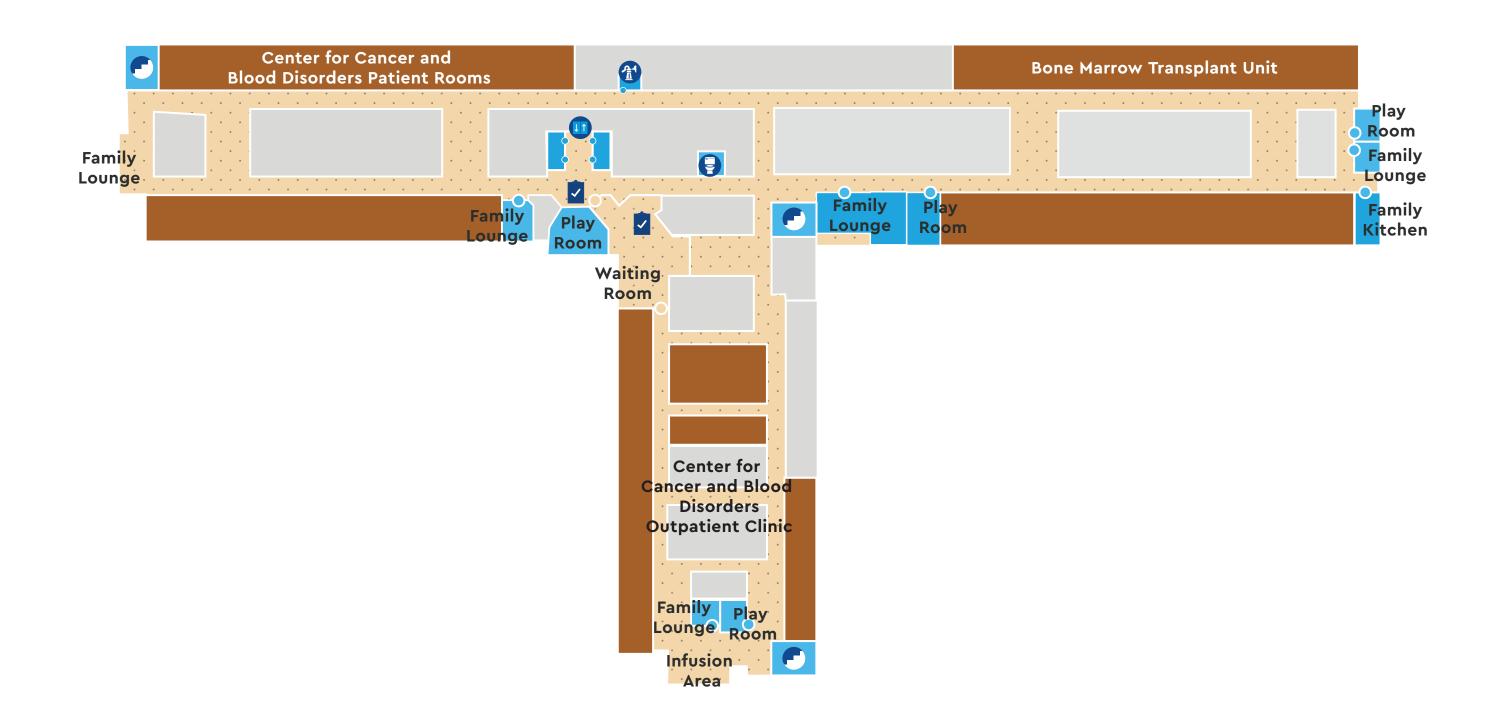

### 7 SEVENTH FLOOR

- Restrooms
- Registration
- Stairs
- Elevators
- 1 Lactation Room

# 8 EIGHTH FLOOR

- Restrooms
- Registration
- Stairs
- Elevators
- Lactation Room