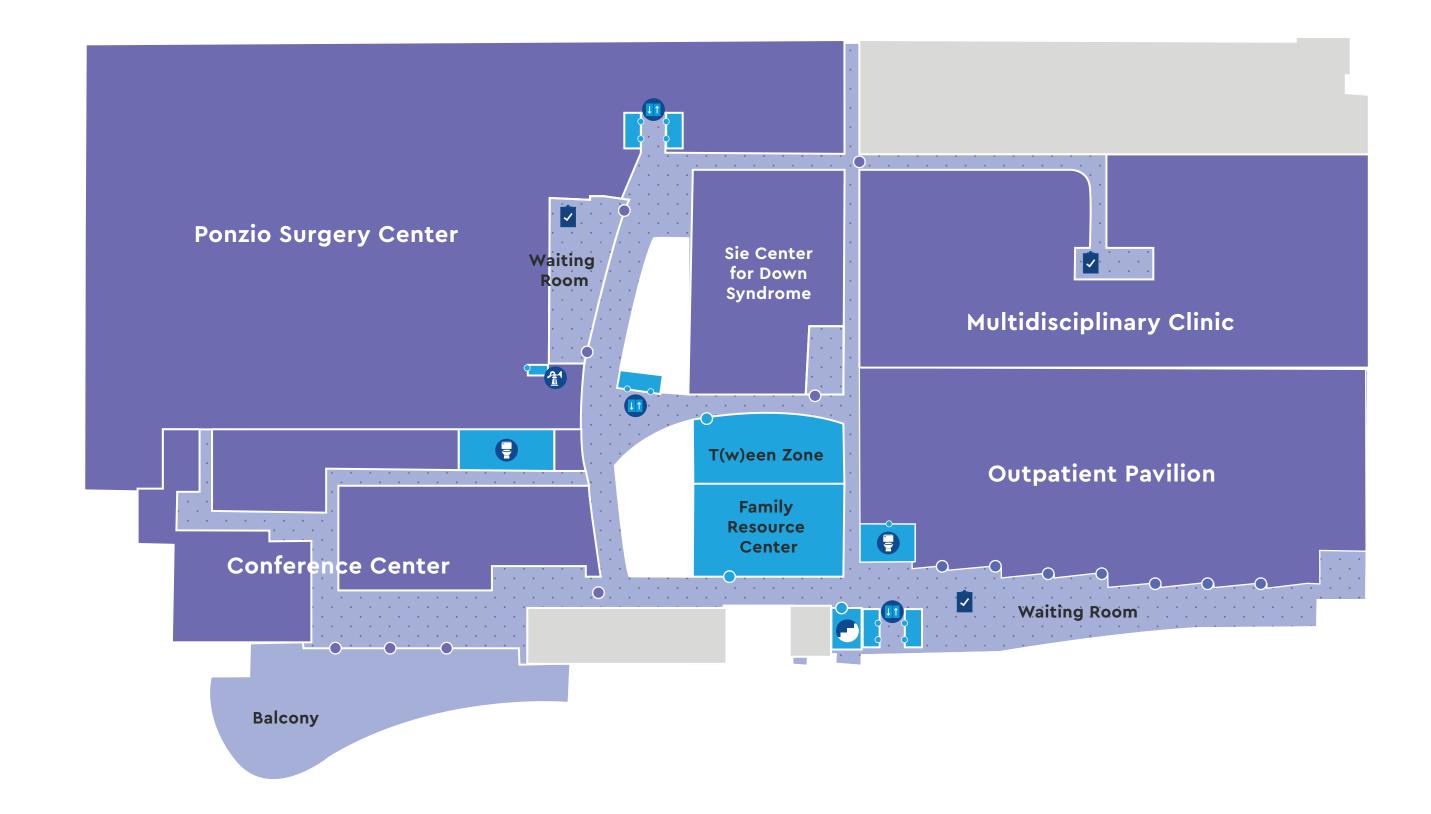

### 2 SECOND FLOOR

- Restrooms
- Registration
- Stairs
- Elevators
- 1 Lactation Room