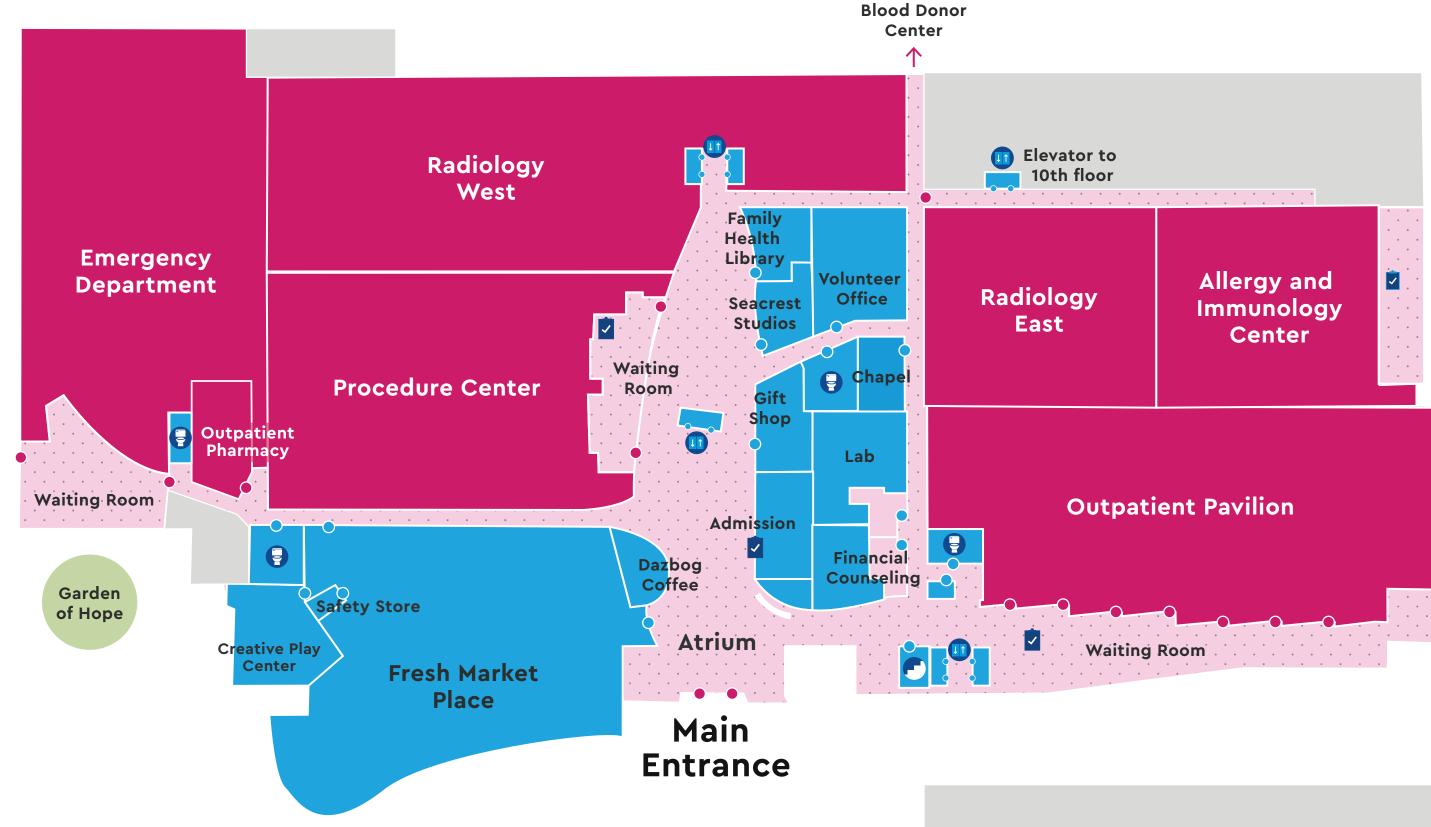

#### 1 FIRST FLOOR

- Restrooms
- Registration
- Stairs
- Elevators
- Lactation Room

**Main Parking** 