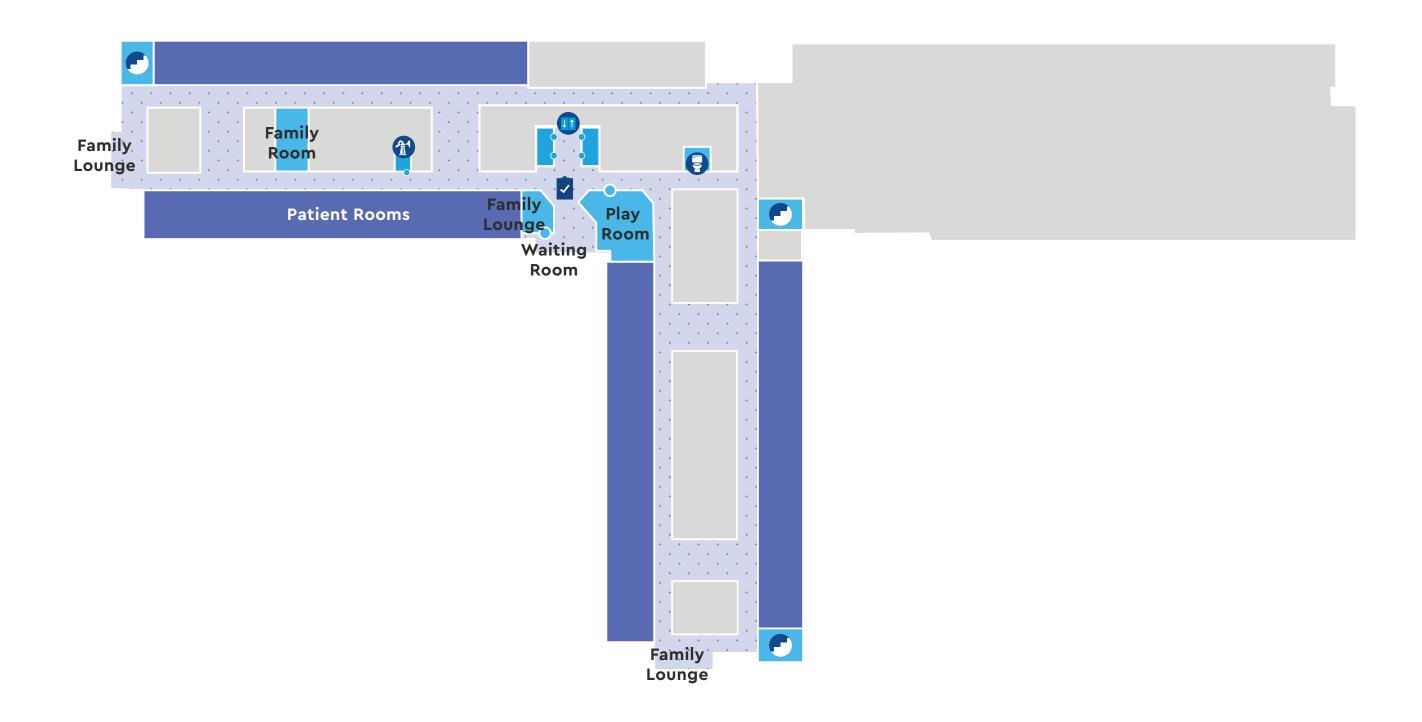

### 9 NINTH FLOOR

- Restrooms
- Registration
- Stairs
- Elevators
- 1 Lactation Room

### 10 TENTH FLOOR

- Restrooms
- Registration
- Stairs
- Elevators
- Lactation Room