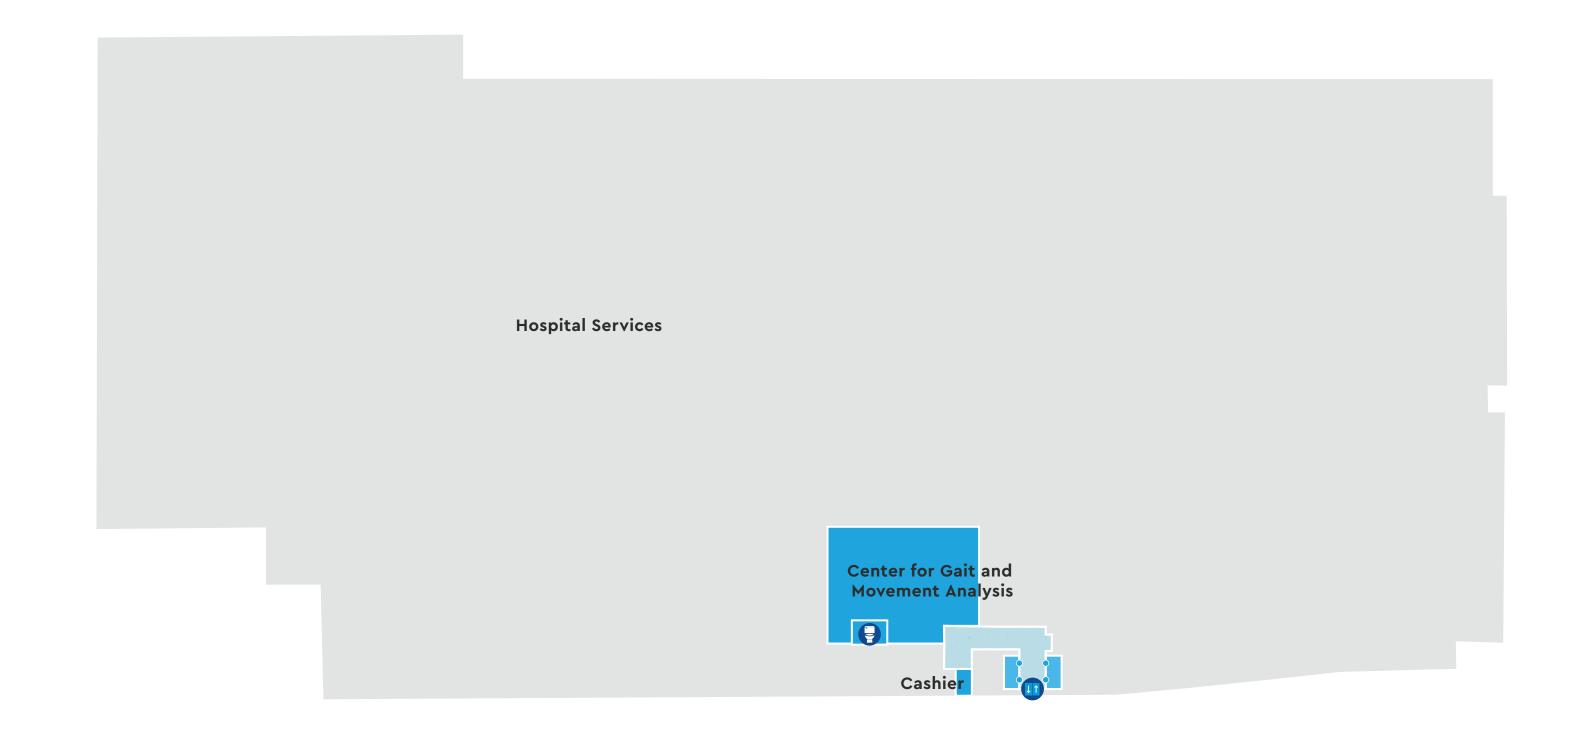

## LL LOWER LEVEL

- Restrooms
- Registration
- Stairs
- Elevators
- Lactation Room