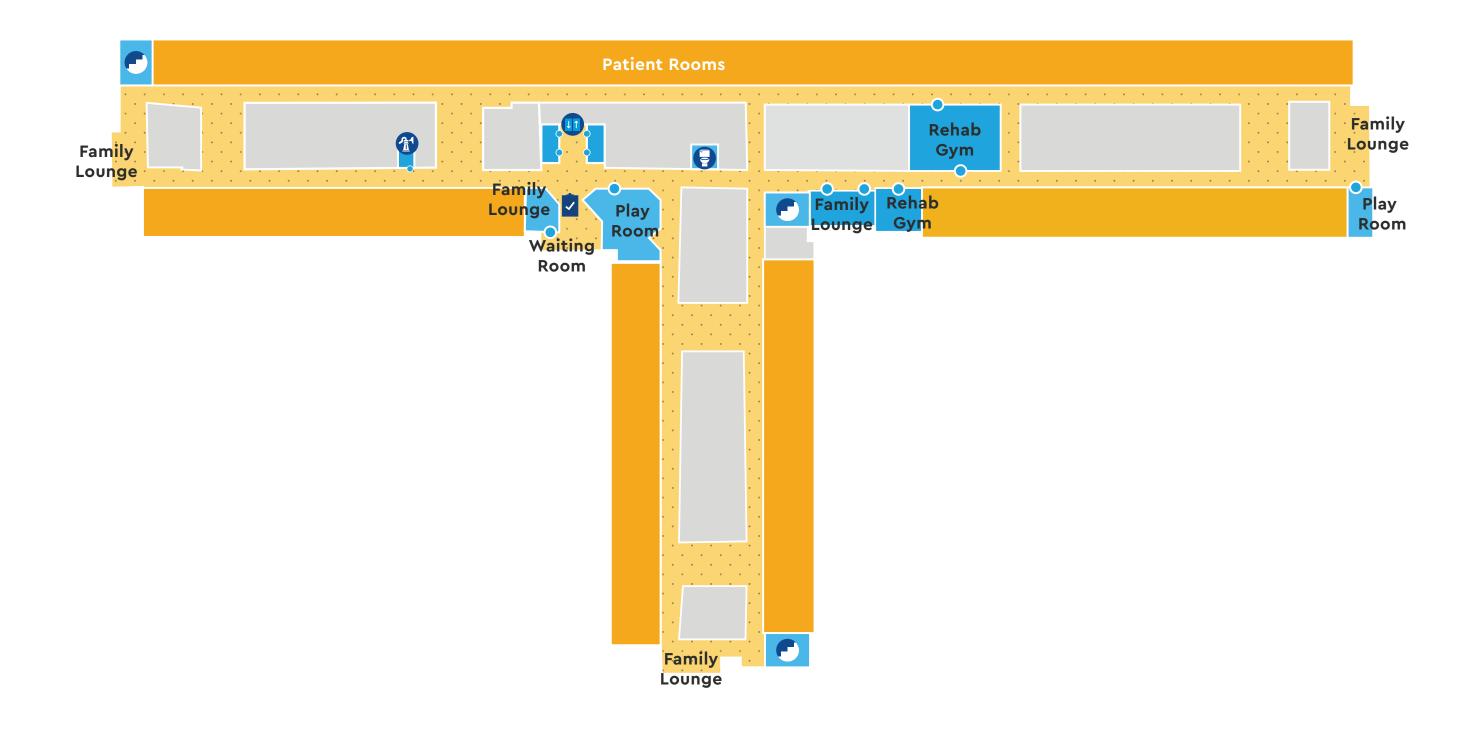

### 4 FOURTH FLOOR

- Restrooms
- Registration
- Stairs
- Elevators
- Lactation Room

### **6 SIXTH FLOOR**

- Restrooms
- Registration
- Stairs
- Elevators
- 1 Lactation Room