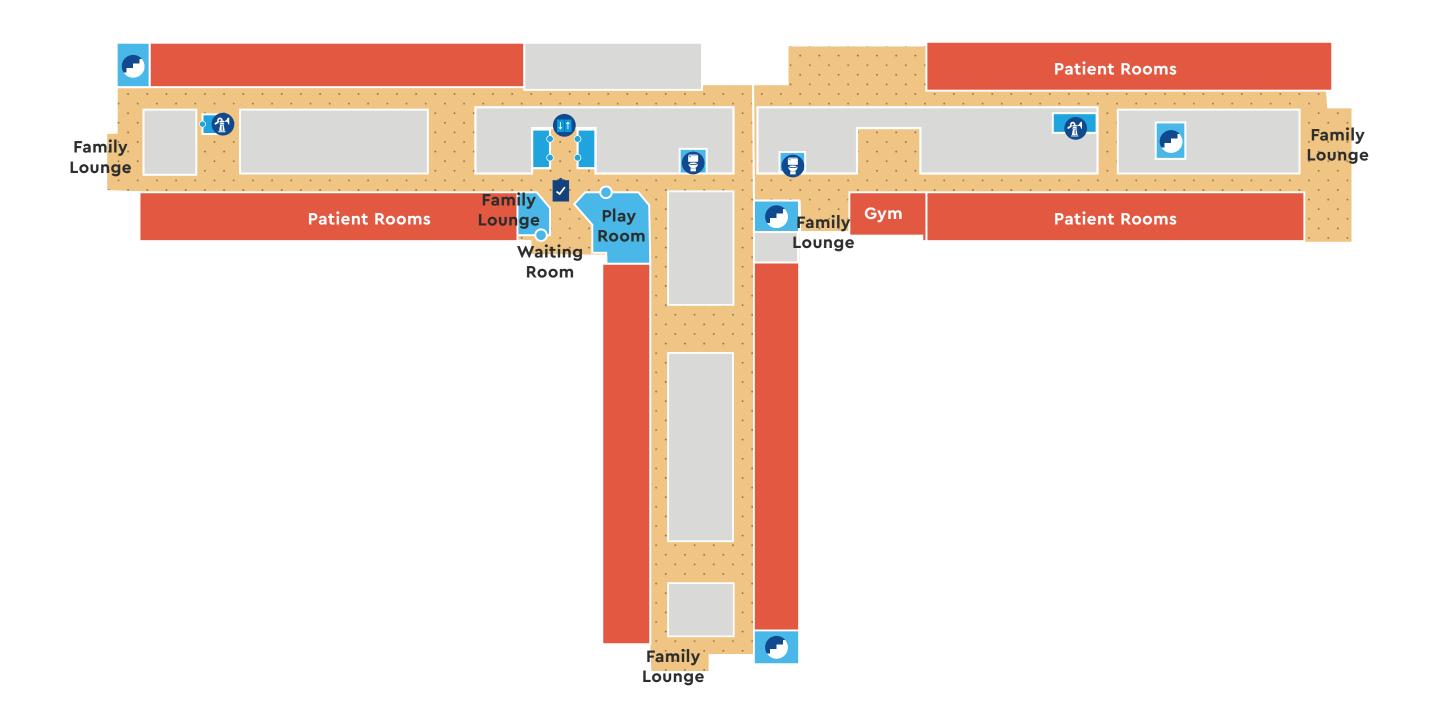

rs
- Elevators
- Lactation Room





#### 1 FIRST FLOOR



- Restrooms
- Registration
- Stairs
- Elevators
- Lactation Room





**Main Parking** 

### 2 SECOND FLOOR



- Restrooms
- Registration
- Stairs
- Elevators
- 1 Lactation Room





### 3 THIRD FLOOR



- Restrooms
- Registration
- Stairs
- **Elevators**
- Lactation Room





### 4 FOURTH FLOOR



- Restrooms
- Registration
- Stairs
- Elevators
- Lactation Room





### **6 SIXTH FLOOR**



- Restrooms
- Registration
- Stairs
- Elevators
- 1 Lactation Room





### 7 SEVENTH FLOOR



- Restrooms
- Registration
- Stairs
- Elevators
- 1 Lactation Room





# 8 EIGHTH FLOOR



- Restrooms
- Registration
- Stairs
- Elevators
- Lactation Room





### 9 NINTH FLOOR



- Restrooms
- Registration
- Stairs
- Elevators
- 1 Lactation Room





### 10 TENTH FLOOR



- Restrooms
- Registration
- Stairs
- Elevators
- Lactation Room