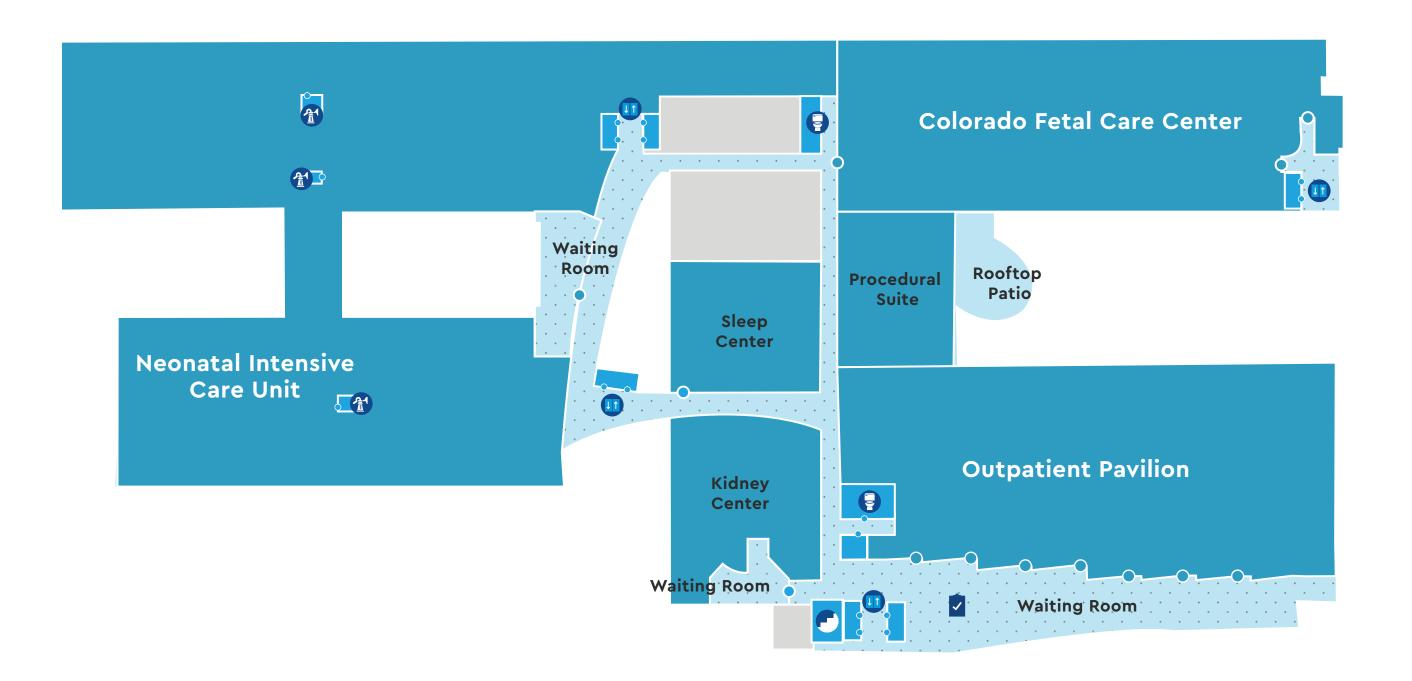

## LL LOWER LEVEL

- Restrooms
- Registration
- Stairs
- Elevators
- Lactation Room

#### 1 FIRST FLOOR

- Restrooms
- Registration
- Stairs
- Elevators
- Lactation Room

**Main Parking** 