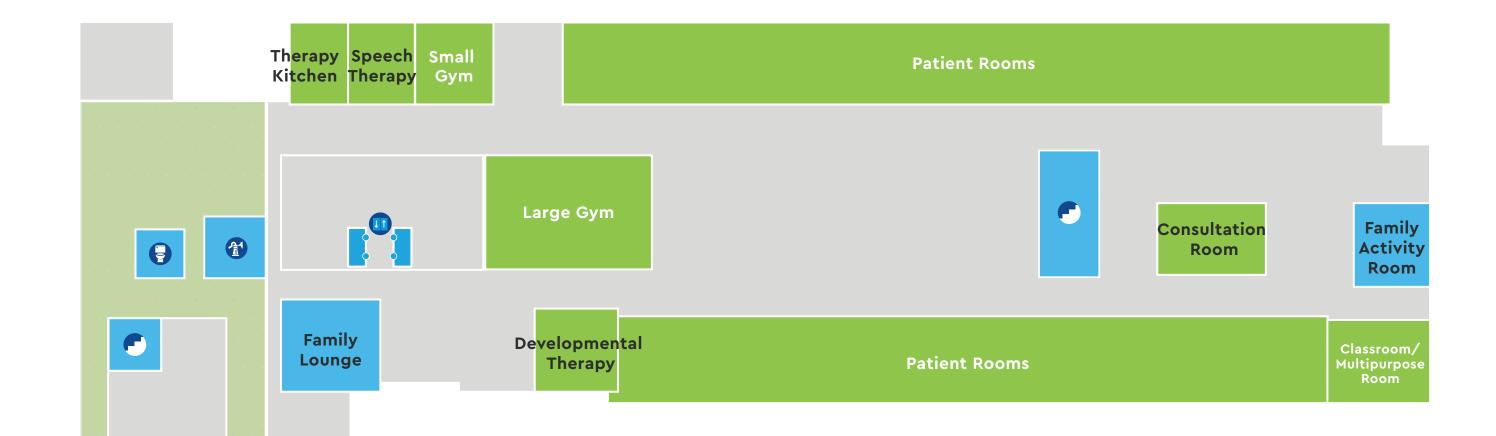

rs
- Elevators
- Lactation Room





**Main Parking** 

### 2 SECOND FLOOR



- Restrooms
- Registration
- Stairs
- Elevators
- 1 Lactation Room





### 3 THIRD FLOOR



- Restrooms
- Registration
- Stairs
- **Elevators**
- Lactation Room





### 4 FOURTH FLOOR



- Restrooms
- Registration
- Stairs
- Elevators
- Lactation Room





### **6 SIXTH FLOOR**



- Restrooms
- Registration
- Stairs
- Elevators
- 1 Lactation Room





### 7 SEVENTH FLOOR



- Restrooms
- Registration
- Stairs
- Elevators
- 1 Lactation Room





# 8 EIGHTH FLOOR



- Restrooms
- Registration
- Stairs
- Elevators
- Lactation Room





### 9 NINTH FLOOR



- Restrooms
- Registration
- Stairs
- Elevators
- 1 Lactation Room





### 10 TENTH FLOOR



- Restrooms
- Registration
- Stairs
- Elevators
- Lactation Room